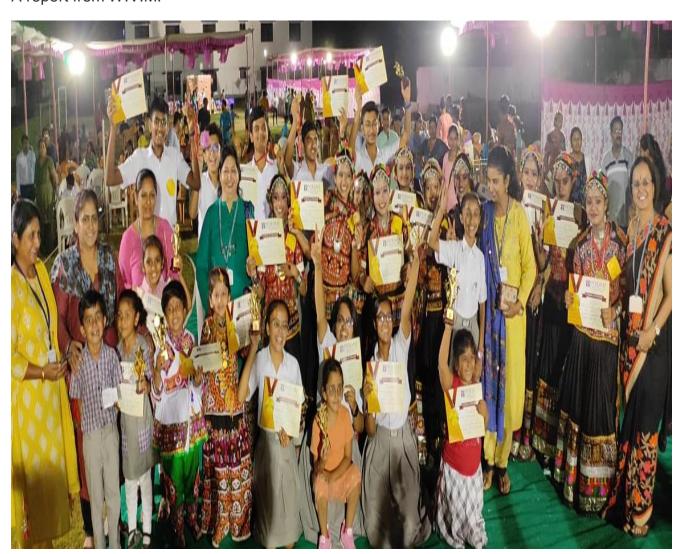

## **INTER-SCHOOL COMPETITION**

An Inter-School Competition was organised and conducted by Podar International School on 23rd April'22.

The students of Welspun Vidya Mandir from Grade UKG - X had participated in the various competitions conducted. Their efforts and initiative was appreciated by one and all.

The winners who have made WVM proud are as follows:-

| Category                | Name of Winners                                    | Class                 | Position Secured |
|-------------------------|----------------------------------------------------|-----------------------|------------------|
| Art                     | Arohi Sadlani                                      | UKG B                 | 3 <sup>rd</sup>  |
| Art & Craft             | Prisha Patel                                       | VIII A                | 2 <sup>nd</sup>  |
|                         | Virti Vora                                         | ХВ                    | 3 <sup>rd</sup>  |
| Fancy Dress             | Hunnar Davda                                       | UKG A                 | 2 <sup>nd</sup>  |
|                         | Nirvana Vora                                       | UKG B                 | 3 <sup>rd</sup>  |
|                         | Zalak Thacker                                      | I D                   | 2 <sup>nd</sup>  |
|                         | Bhani Dalwani                                      | III A                 | 2 <sup>nd</sup>  |
| Science Model<br>Making | Ardhra Nair                                        | IX C                  | 3rd              |
| Quiz                    | Shaurya Toshniwal<br>Nihar Machhar<br>Yuvraj Lodha | VIII B<br>IX C<br>X B | 1st              |
| Elocution               | Vismay Shrouty                                     | ΧA                    | 3rd              |
| Folk Dance              | _                                                  |                       | 1st              |