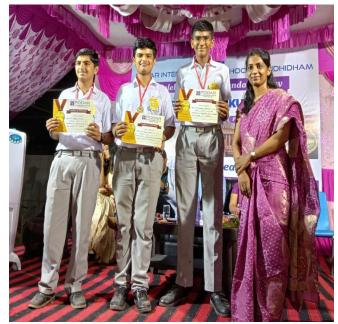

The winners who have made WVM proud are as follows:-

| Category                | Name of Winners                                    | Class                 | Position Secured |
|-------------------------|----------------------------------------------------|-----------------------|------------------|
| Art                     | Arohi Sadlani                                      | UKG B                 | 3 <sup>rd</sup>  |
| Art & Craft             | Prisha Patel                                       | VIII A                | 2 <sup>nd</sup>  |
|                         | Virti Vora                                         | ХВ                    | 3 <sup>rd</sup>  |
| Fancy Dress             | Hunnar Davda                                       | UKG A                 | 2 <sup>nd</sup>  |
|                         | Nirvana Vora                                       | UKG B                 | 3 <sup>rd</sup>  |
|                         | Zalak Thacker                                      | I D                   | 2 <sup>nd</sup>  |
|                         | Bhani Dalwani                                      | III A                 | 2 <sup>nd</sup>  |
| Science Model<br>Making | Ardhra Nair                                        | IX C                  | 3rd              |
| Quiz                    | Shaurya Toshniwal<br>Nihar Machhar<br>Yuvraj Lodha | VIII B<br>IX C<br>X B | 1st              |
| Elocution               | Vismay Shrouty                                     | ΧA                    | 3rd              |
| Folk Dance              | _                                                  |                       | 1st              |