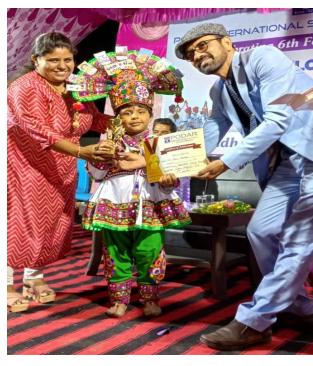

## **INTER-SCHOOL COMPETITION**

An Inter-School Competition was organised and conducted by Podar International School on 23rd April'22.

The students of Welspun Vidya Mandir from Grade UKG - X had participated in the various competitions conducted. Their efforts and initiative was appreciated by one and all.

The winners who have made WVM proud are as follows:-

| Category                | Name of Winners                                    | Class                 | Position Secured |
|-------------------------|----------------------------------------------------|-----------------------|------------------|
| Art                     | Arohi Sadlani                                      | UKG B                 | 3 <sup>rd</sup>  |
| Art & Craft             | Prisha Patel                                       | VIII A                | 2 <sup>nd</sup>  |
|                         | Virti Vora                                         | ХВ                    | 3 <sup>rd</sup>  |
| Fancy Dress             | Hunnar Davda                                       | UKG A                 | 2 <sup>nd</sup>  |
|                         | Nirvana Vora                                       | UKG B                 | 3 <sup>rd</sup>  |
|                         | Zalak Thacker                                      | I D                   | 2 <sup>nd</sup>  |
|                         | Bhani Dalwani                                      | III A                 | 2 <sup>nd</sup>  |
| Science Model<br>Making | Ardhra Nair                                        | IX C                  | 3rd              |
| Quiz                    | Shaurya Toshniwal<br>Nihar Machhar<br>Yuvraj Lodha | VIII B<br>IX C<br>X B | 1st              |
| Elocution               | Vismay Shrouty                                     | ΧA                    | 3rd              |
| Folk Dance              | _                                                  |                       | 1st              |