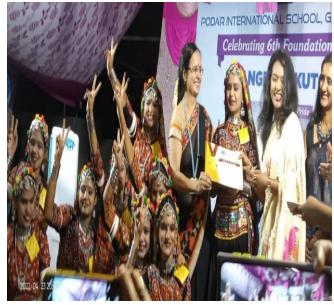

The winners who have made WVM proud are as follows:-

| Category                | Name of Winners                                    | Class                 | Position Secured |
|-------------------------|----------------------------------------------------|-----------------------|------------------|
| Art                     | Arohi Sadlani                                      | UKG B                 | 3 <sup>rd</sup>  |
| Art & Craft             | Prisha Patel                                       | VIII A                | 2 <sup>nd</sup>  |
|                         | Virti Vora                                         | ХВ                    | 3 <sup>rd</sup>  |
| Fancy Dress             | Hunnar Davda                                       | UKG A                 | 2 <sup>nd</sup>  |
|                         | Nirvana Vora                                       | UKG B                 | 3 <sup>rd</sup>  |
|                         | Zalak Thacker                                      | I D                   | 2 <sup>nd</sup>  |
|                         | Bhani Dalwani                                      | III A                 | 2 <sup>nd</sup>  |
| Science Model<br>Making | Ardhra Nair                                        | IX C                  | 3rd              |
| Quiz                    | Shaurya Toshniwal<br>Nihar Machhar<br>Yuvraj Lodha | VIII B<br>IX C<br>X B | 1st              |
| Elocution               | Vismay Shrouty                                     | ΧA                    | 3rd              |
| Folk Dance              | _                                                  |                       | 1st              |